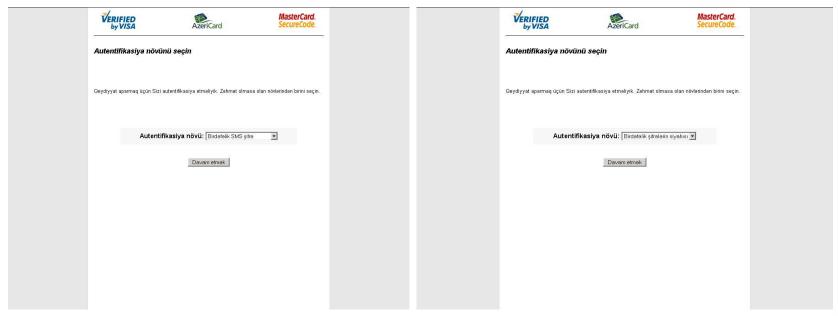

Choose authentication form:
One use SMS password Password list

Password is sent to your cell phone immediately.

Enter expiry date, CVC2 and password.

Enter username, password, secondary word and greeting text. Password should be minimum 8 symbols length. Password should contain letters, numbers and special signs.