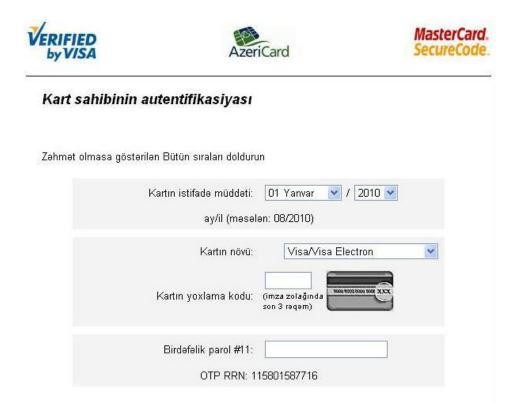

Choose authentication form:
One use SMS password Password list

Password is sent to your cell phone immediately.

Enter expiry date, CVC2 and password.

Enter username, password, secondary word and greeting text. Password should be minimum 8 symbols length. Password should contain letters, numbers and special signs.

| VERIFIED<br>by VISA | Azer                             | iCard                                                                                                                                                | MasterCard<br>SecureCode |
|---------------------|----------------------------------|------------------------------------------------------------------------------------------------------------------------------------------------------|--------------------------|
| 3-D Secure          | parametrlərinizi quru            | un                                                                                                                                                   |                          |
| Zəhmət olmasa g     | östərilən Bütün sıraları dolduru | ın                                                                                                                                                   |                          |
|                     | İstifadəçinin adı:               |                                                                                                                                                      |                          |
|                     | 3-D Secure parol:                | Şifrə ən azı 8 işarədən ibarət olmalıdı<br>və onun təkibində hərflər, rəqəmlər və<br>hüsusi işarələr(_,!? və s.) olmalıdır.<br>Məsələn:Mypassword25! |                          |
|                     | Parolu təsdiq edin:              |                                                                                                                                                      |                          |
|                     | Parol üçün kömək sözü:           |                                                                                                                                                      |                          |
|                     | Salamlama:                       |                                                                                                                                                      |                          |
|                     | Salamlama:                       |                                                                                                                                                      |                          |