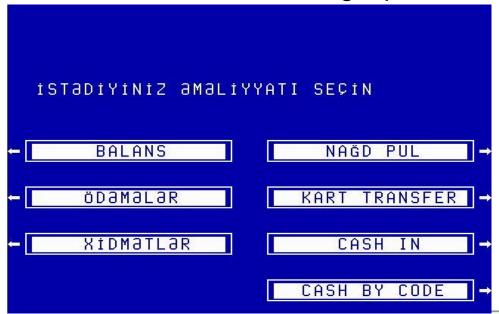

### How to get 3D Secure password?

There are two ways to activate the service: Obtain one use passwords from ATM or receive one use passwords by SMS.(Only for cards with SMS notification service)

Choose Services section to get passwords from ATM.