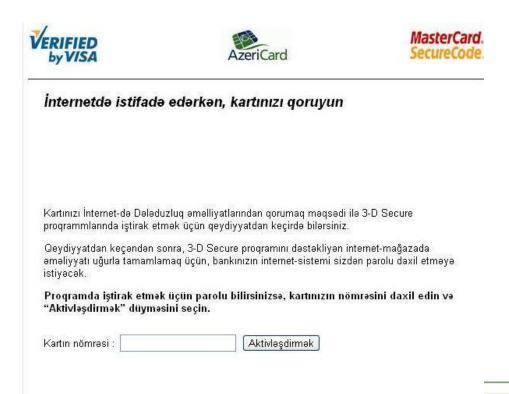

### How to get 3D Secure password?

There are two ways to activate the service: Obtain one use passwords from ATM or receive one use passwords by SMS.(Only for cards with SMS notification service)

Choose Services section to get passwords from ATM.

Print IB password list and enter <a href="https://acs.3dsecure.az/way4acs/enroll">https://acs.3dsecure.az/way4acs/enroll</a>. This link is also available at <a href="www.azericard.com">www.azericard.com</a> web page.