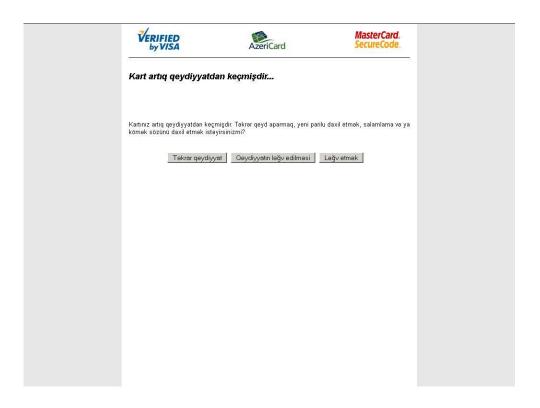

Following page will appear after successful registration.

For new registration or deleting registration choose the relevant page after authentication completed