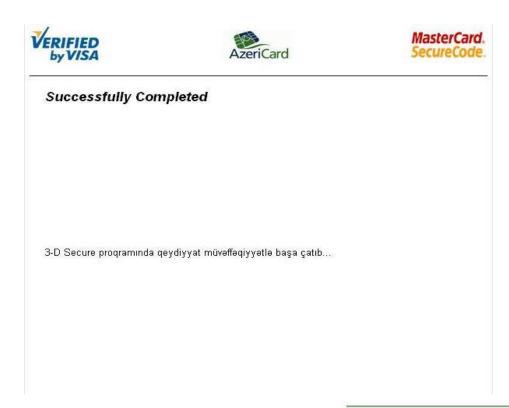

Following page will appear after successful registration.

For new registration or deleting registration choose the relevant page after authentication completed