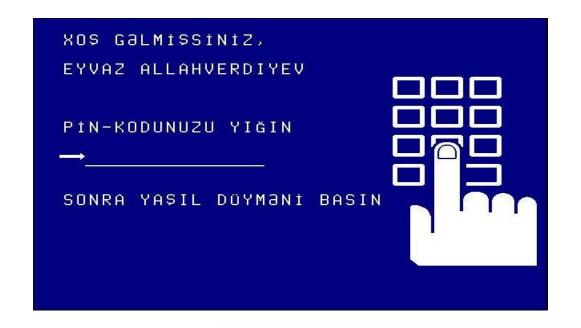

## Card to Card transfer

#### Enter PIN-code

Select "Card transfer" in the main menu

|    | iSTƏDiYiNiZ | amali | YYAT: | I SEÇ: | İ N    |            |
|----|-------------|-------|-------|--------|--------|------------|
| ←[ | BALANS      |       |       | NA     | ĞD PUL | <b></b> }→ |
| ←[ | ÖDƏMƏLƏR    | 2     |       | KART   | TRANSF | ER →       |
| ←[ | XiDMaTLa    | ) R   |       |        |        |            |
|    |             |       |       |        |        |            |