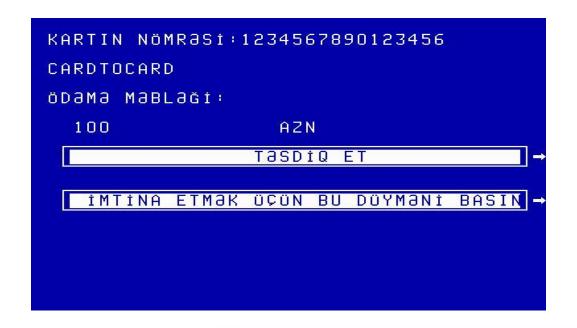

#### Enter amount of transfer

```
KARTIN NÖMRƏSI:1234567890123456
LÜTFƏN YENI MANATDA ÖDƏMƏ MƏBLƏĞINI
YIĞIN VƏ SONRA ENTER DÜYMƏSINI BASIN
100 AZN

ƏMƏLİYYATI DAYANDIRMAQ ÜÇÜN
CANCEL DÜYMƏSINI BASIN
DÜZƏLİŞLƏR ÜÇÜN
CORRECT DÜYMƏSINI BASIN
```

#### Confirm the amount

Now you can save your time and make card to card transfer in more convenient way via ATM, computer or mobile phone.