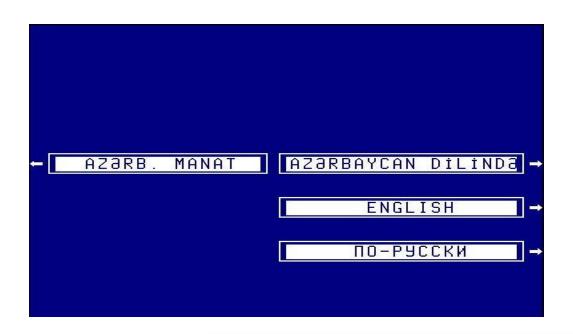

Money transfer from one card to another card

Insert card in ATM and select language