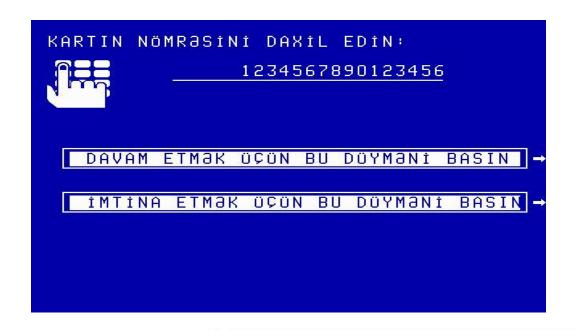

Enter card number where money is transferred

Re- enter card number

```
YOXLAMAQ ÜÇÜN TƏKRAR DAXİL EDİN:

1234567890123456

DAVAM ETMƏK ÜÇÜN BU DÜYMƏNİ BASIN →

DÜZƏLİŞLƏR ÜÇÜN BU DÜYMƏNİ BASIN →
```

Select transaction currency