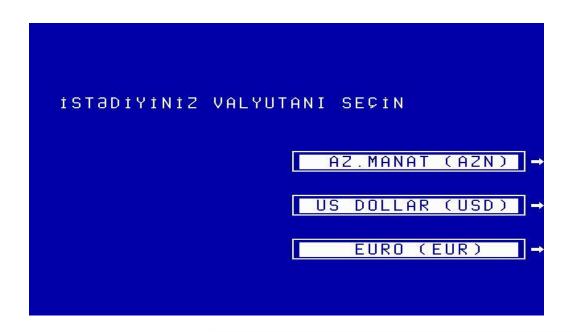

Enter card number where money is transferred

Re- enter card number

```
YOXLAMAQ ÜÇÜN TƏKRAR DAXİL EDİN:

1234567890123456

DAVAM ETMƏK ÜÇÜN BU DÜYMƏNİ BASIN →

DÜZƏLİŞLƏR ÜÇÜN BU DÜYMƏNİ BASIN →
```

Select transaction currency

#### Enter amount of transfer

```
KARTIN NÖMRƏSI:1234567890123456
LÜTFƏN YENI MANATDA ÖDƏMƏ MƏBLƏĞINI
YIĞIN VƏ SONRA ENTER DÜYMƏSINI BASIN
100 AZN

ƏMƏLİYYATI DAYANDIRMAQ ÜÇÜN
CANCEL DÜYMƏSINI BASIN
DÜZƏLİŞLƏR ÜÇÜN
CORRECT DÜYMƏSINI BASIN
```